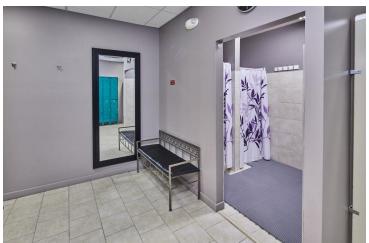

#### **PROPERTY HIGHLIGHTS**

- The space currently has two complete locker rooms with showers, changing area and multi-stall bathrooms
- Ceiling heights are 15-20 feet
- Signage opportunity spot on Market East Plaza's pylon sign
- Excellent traffic and walking exposure
- 42,000 vehicles/day at Chapel & Main