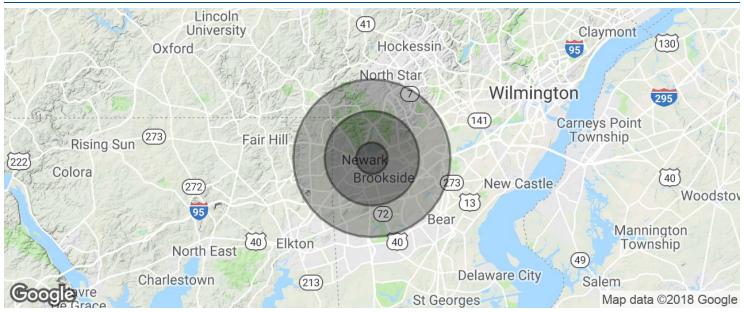

## Market East Plaza - Suite 118

Newark, DE 19711

| POPULATION          | 1 MILE | 3 MILES | 5 MILES   |
|---------------------|--------|---------|-----------|
| Total population    | 8,746  | 67,682  | 154,341   |
| Median age          | 24.9   | 30.1    | 32.8      |
| Median age (Male)   | 25.1   | 30.8    | 32.6      |
| Median age (Female) | 24.7   | 29.9    | 33.3      |
| HOUSEHOLDS & INCOME | 1 MILE | 3 MILES | 5 MILES   |
|                     |        | 0 110   | O 1111220 |
| Total households    | 2,569  | 22,516  | 55,479    |
|                     |        |         |           |
| Total households    | 2,569  | 22,516  | 55,479    |