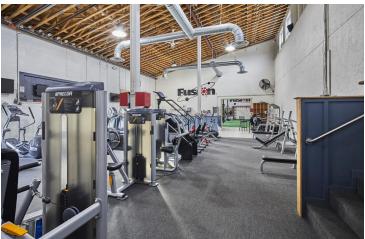

#### **PROPERTY HIGHLIGHTS**

- The space currently has two complete locker rooms with showers, changing area and multi-stall bathrooms
- Ceiling heights are 15-20 feet
- Signage opportunity spot on Market East Plaza's pylon sign
- Excellent traffic and walking exposure
- 42,000 vehicles/day at Chapel & Main