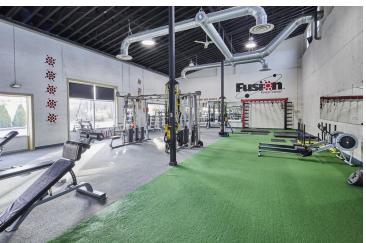

### **PROPERTY OVERVIEW**

Former gym space for lease in Market East Plaza, a retail, office and warehouse complex located on Main Street in Newark, Delaware. The complex is well-situated in Newark to provide a variety of retailers and services to University of Delaware students and surrounding residents.

#### **PROPERTY HIGHLIGHTS**

- The space currently has two complete locker rooms with showers, changing area and multi-stall bathrooms
- Ceiling heights are 15-20 feet
- Signage opportunity spot on Market East Plaza's pylon sign
- Excellent traffic and walking exposure
- 42,000 vehicles/day at Chapel & Main