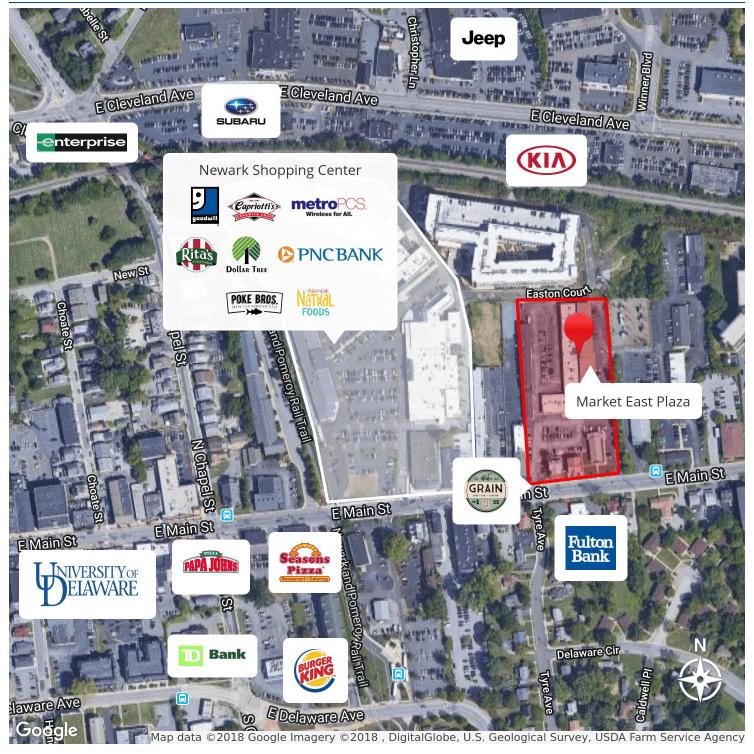

### **PROPERTY OVERVIEW**

Former gym space for lease in Market East Plaza, a retail, office and warehouse complex located on Main Street in Newark, Delaware. The complex is well-situated in Newark to provide a variety of retailers and services to University of Delaware students and surrounding residents.

#### **PROPERTY HIGHLIGHTS**

- The space currently has two complete locker rooms with showers, changing area and multi-stall bathrooms
- Ceiling heights are 15-20 feet
- Signage opportunity spot on Market East Plaza's pylon sign
- Excellent traffic and walking exposure
- 42,000 vehicles/day at Chapel & Main