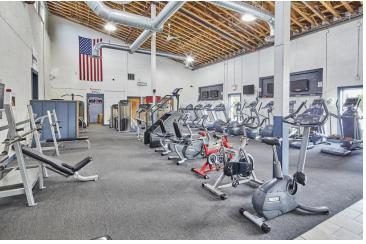

#### **PROPERTY HIGHLIGHTS**

- The space currently has two complete locker rooms with showers, changing area and multi-stall bathrooms
- Ceiling heights are 15-20 feet
- Signage opportunity spot on Market East Plaza's pylon sign
- Excellent traffic and walking exposure
- 42,000 vehicles/day at Chapel & Main