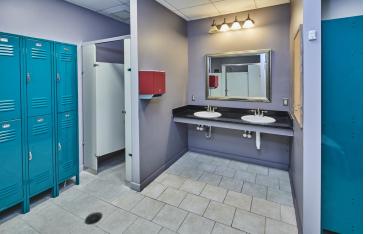

#### **PROPERTY HIGHLIGHTS**

- The space currently has two complete locker rooms with showers, changing area and multi-stall bathrooms
- Ceiling heights are 15-20 feet
- Signage opportunity spot on Market East Plaza's pylon sign
- Excellent traffic and walking exposure
- 42,000 vehicles/day at Chapel & Main