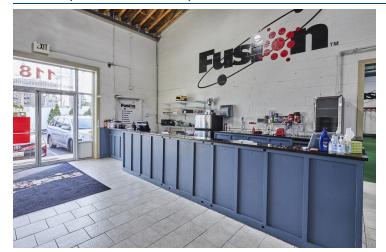

### **PROPERTY OVERVIEW**

Former gym space for lease in Market East Plaza, a retail, office and warehouse complex located on Main Street in Newark, Delaware. The complex is well-situated in Newark to provide a variety of retailers and services to University of Delaware students and surrounding residents.

#### **PROPERTY HIGHLIGHTS**

- The space currently has two complete locker rooms with showers, changing area and multi-stall bathrooms
- Ceiling heights are 15-20 feet
- Signage opportunity spot on Market East Plaza's pylon sign
- Excellent traffic and walking exposure
- 42,000 vehicles/day at Chapel & Main