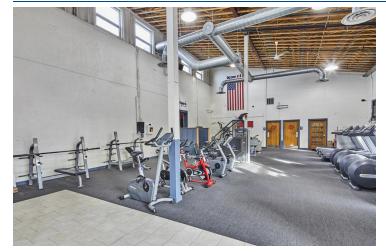

#### **PROPERTY HIGHLIGHTS**

- The space currently has two complete locker rooms with showers, changing area and multi-stall bathrooms
- Ceiling heights are 15-20 feet
- Signage opportunity spot on Market East Plaza's pylon sign
- Excellent traffic and walking exposure
- 42,000 vehicles/day at Chapel & Main