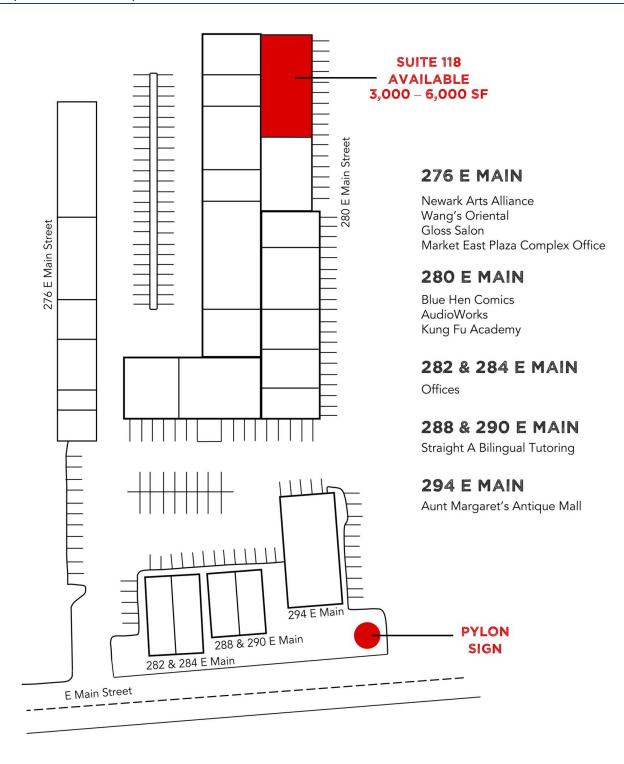

### Market East Plaza - Suite 118

280 E Main, Newark, DE 19711

Locally Owned. Globally Connected.

#### **OFFERING SUMMARY**

**Available SF:** 3,000 - 6,000 SF

Lease Rate: \$9.50 /SF

Lease Type: +\$1.50 NNN

For more information, please contact:

**Rich Dudek** 

Tel 302.656.6870 Cell 302.893.7937 dudek@pattersonwoods.com

#### **PROPERTY HIGHLIGHTS**

- The space currently has two complete locker rooms with showers, changing area and multi-stall bathrooms
- Ceiling heights are 15-20 feet
- Signage opportunity spot on Market East Plaza's pylon sign
- Excellent traffic and walking exposure
- 42,000 vehicles/day at Chapel & Main