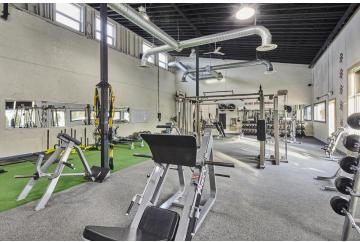

### **PROPERTY OVERVIEW**

Former gym space for lease in Market East Plaza, a retail, office and warehouse complex located on Main Street in Newark, Delaware. The complex is well-situated in Newark to provide a variety of retailers and services to University of Delaware students and surrounding residents.

#### **PROPERTY HIGHLIGHTS**

- The space currently has two complete locker rooms with showers, changing area and multi-stall bathrooms
- Ceiling heights are 15-20 feet
- Signage opportunity spot on Market East Plaza's pylon sign
- Excellent traffic and walking exposure
- 42,000 vehicles/day at Chapel & Main