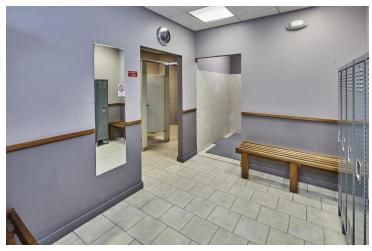

#### **PROPERTY HIGHLIGHTS**

- The space currently has two complete locker rooms with showers, changing area and multi-stall bathrooms
- Ceiling heights are 15-20 feet
- Signage opportunity spot on Market East Plaza's pylon sign
- Excellent traffic and walking exposure
- 42,000 vehicles/day at Chapel & Main