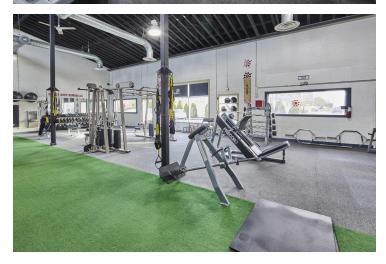

### **PROPERTY OVERVIEW**

Former gym space for lease in Market East Plaza, a retail, office and warehouse complex located on Main Street in Newark, Delaware. The complex is well-situated in Newark to provide a variety of retailers and services to University of Delaware students and surrounding residents.

#### **PROPERTY HIGHLIGHTS**

- The space currently has two complete locker rooms with showers, changing area and multi-stall bathrooms
- Ceiling heights are 15-20 feet
- Signage opportunity spot on Market East Plaza's pylon sign
- Excellent traffic and walking exposure
- 42,000 vehicles/day at Chapel & Main