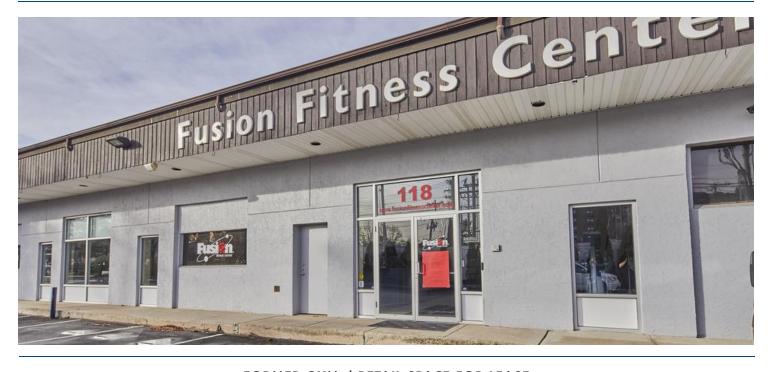

### Market East Plaza - Suite 118

280 E Main, Newark, DE 19711

Locally Owned. Globally Connected.

#### FORMER GYM / RETAIL SPACE FOR LEASE

### **PROPERTY OVERVIEW**

Former gym space for lease in Market East Plaza, a retail, office and warehouse complex located on Main Street in Newark, Delaware. The complex is well-situated in Newark to provide a variety of retailers and services to University of Delaware students and surrounding residents.