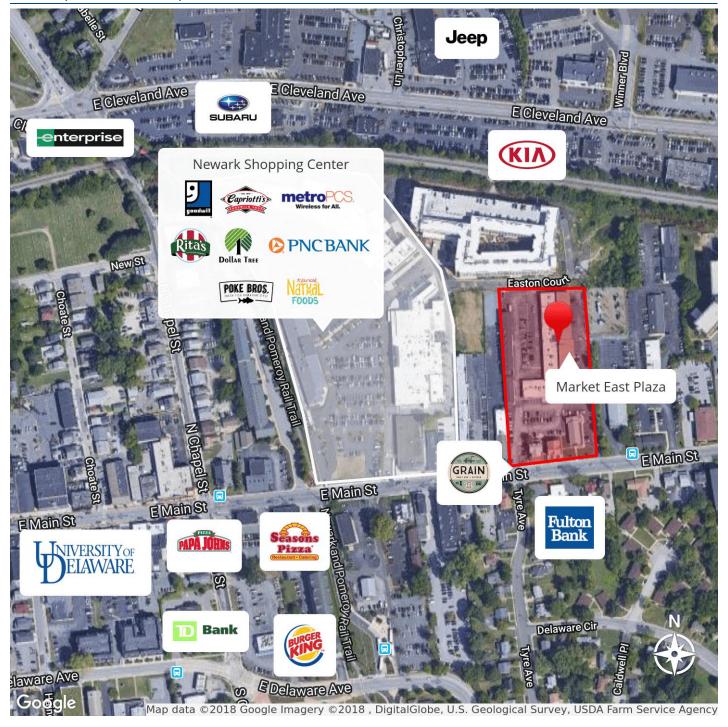

#### **PROPERTY DESCRIPTION**

Flex space for lease in Market East Plaza, a retail, office and warehouse complex located on Main Street in Newark, Delaware. The complex is well-situated in Newark to provide a variety of retailers and services to University of Delaware students and surrounding residents.

#### **PROPERTY HIGHLIGHTS**

- Currently used as a personal training space
- Could be used as retail, office or flex
- Ceiling heights are 15-20 feet
- Signage opportunity spot on Market East Plaza's pylon sign
- Excellent traffic and walking exposure
- 42,000 vehicles/day at Chapel & Main