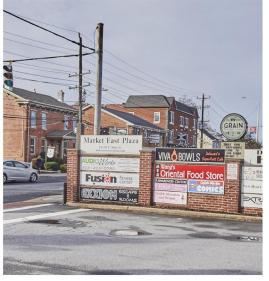

#### **PROPERTY HIGHLIGHTS**

- Currently used as a personal training space
- Could be used as retail, office or flex
- Ceiling heights are 15-20 feet
- Signage opportunity spot on Market East Plaza's pylon sign
- Excellent traffic and walking exposure
- 42,000 vehicles/day at Chapel & Main