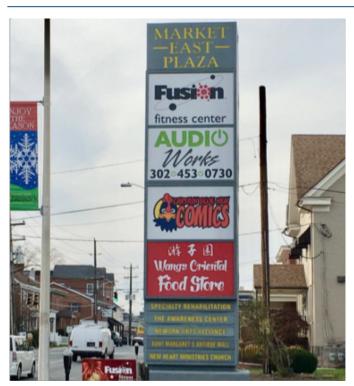

#### **PROPERTY HIGHLIGHTS**

- Currently used as a personal training space
- Could be used as retail, office or flex
- Ceiling heights are 15-20 feet
- Signage opportunity spot on Market East Plaza's pylon sign
- Excellent traffic and walking exposure
- 42,000 vehicles/day at Chapel & Main