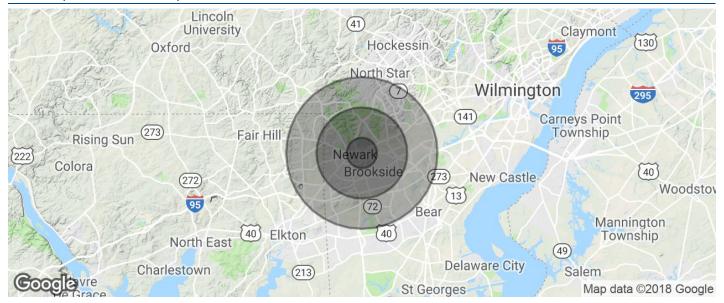

## Market East Plaza - Suite 116

280 E Main Street, Newark, DE 19711

| POPULATION          | 1 MILE   | 3 MILES  | 5 MILES  |
|---------------------|----------|----------|----------|
| Total population    | 8,746    | 67,682   | 154,341  |
| Median age          | 24.9     | 30.1     | 32.8     |
| Median age (Male)   | 25.1     | 30.8     | 32.6     |
| Median age (Female) | 24.7     | 29.9     | 33.3     |
| HOUSEHOLDS & INCOME | 1 MILE   | 3 MILES  | 5 MILES  |
| Total households    | 2,569    | 22,516   | 55,479   |
| # of persons per HH | 3.4      | 3.0      | 2.8      |
| Average HH income   | \$47,199 | \$70,966 | \$80,133 |
|                     |          |          |          |