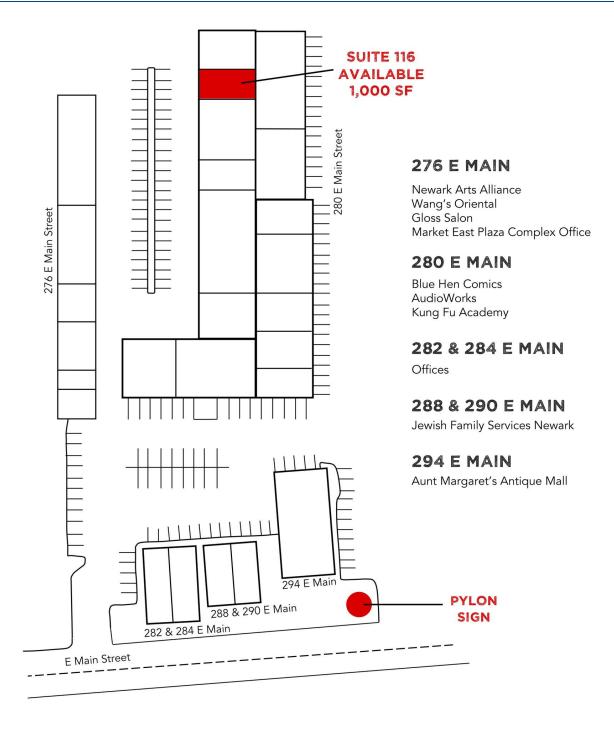

Available: 1,000 SF | Lease Rate: \$12/SF Modified Gross

#### **PROPERTY HIGHLIGHTS**

- Currently used as a personal training space
- Could be used as retail, office or flex
- Ceiling heights are 15-20 feet
- Signage opportunity spot on Market East Plaza's pylon sign
- Excellent traffic and walking exposure
- 42,000 vehicles/day at Chapel & Main