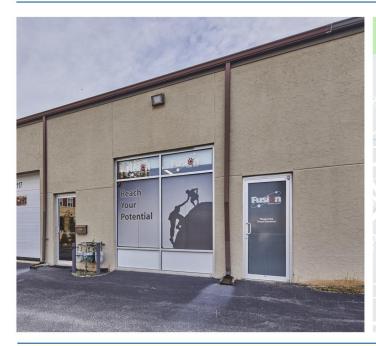

#### **PROPERTY DESCRIPTION**

Flex space for lease in Market East Plaza, a retail, office and warehouse complex located on Main Street in Newark, Delaware. The complex is well-situated in Newark to provide a variety of retailers and services to University of Delaware students and surrounding residents.

#### **PROPERTY HIGHLIGHTS**

- Currently used as a personal training space
- Could be used as retail, office or flex
- Ceiling heights are 15-20 feet
- Signage opportunity spot on Market East Plaza's pylon sign
- Excellent traffic and walking exposure
- 42,000 vehicles/day at Chapel & Main