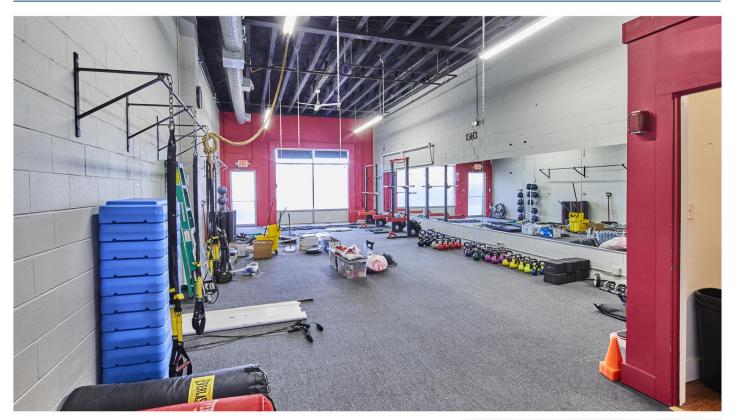

#### **PROPERTY HIGHLIGHTS**

- Currently used as a personal training space
- Could be used as retail, office or flex
- Ceiling heights are 15-20 feet
- Signage opportunity spot on Market East Plaza's pylon sign
- Excellent traffic and walking exposure
- 42,000 vehicles/day at Chapel & Main