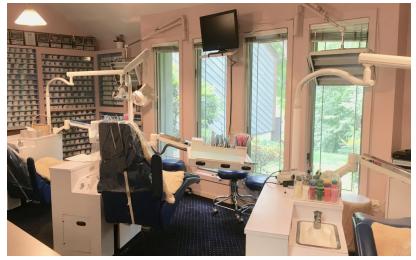

#### **PROPERTY HIGHLIGHTS**

- Currently set up as a 4-chair orthodontist office.
- There is a waiting room, private office, kitchenette or lab, x-ray room, and powder room.
- The seller would include all equipment, furniture and fixtures with the sale
- The space could easily be converted to general office.
- Excellent parking.
- Condo fee includes trash removal, snow removal, roof repairs, parking lot maintenance, lawn care, exterior and structural repairs.