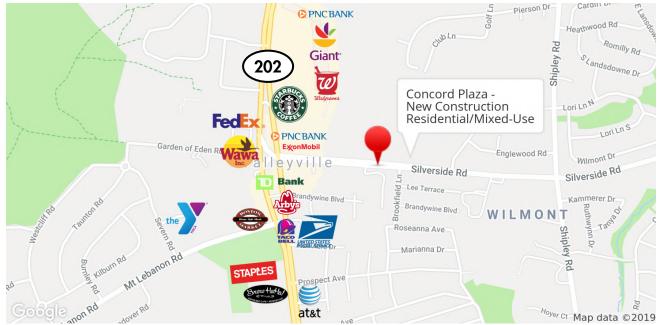

### 3518 Silverside Road, Suite 23

Wilmington, DE 19803

Locally Owned. Globally Connected.

#### **PROPERTY OVERVIEW**

950 +/- SF medical office condo with 150 +/- SF of storage on the 2nd floor. Located in a well designed & very convenient condominium complex, The Commons.