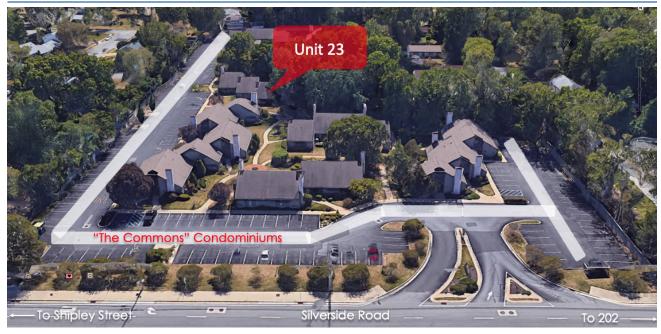

### 3518 Silverside Road, Suite 23

Wilmington, DE 19803

Locally Owned. Globally Connected.

#### **PROPERTY OVERVIEW**

950 +/- SF medical office condo with 150 +/- SF of storage on the 2nd floor. Located in a well designed & very convenient condominium complex, The Commons.