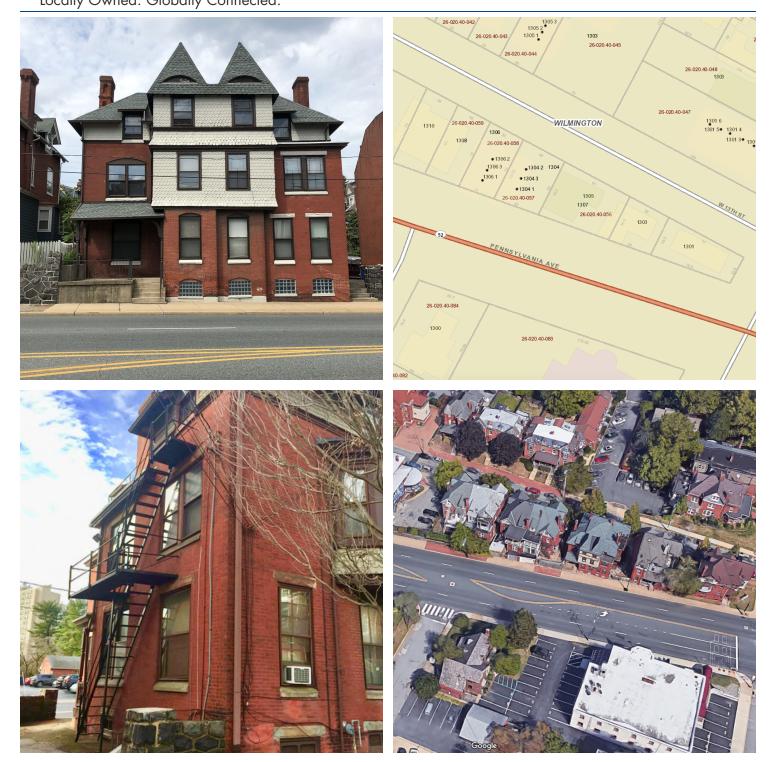

### 1305 Pennsylvania Avenue

Wilmington, DE 19806

### MULTIFAMILY PROPERTY FOR SALE

| Available:       | 3,372 SF                         |
|------------------|----------------------------------|
| Number Of Units: | 7                                |
| Cap Rate:        | 7.6%                             |
| Sale Price:      | \$725,000                        |
| Parcel #:        | 26-020.40-056                    |
| Zoning:          | R5-B Apt House<br>Medium Density |

#### **PROPERTY OVERVIEW**

Seven unit apartment building in the Trolley Square area of the City of Wilmington on .06 +/- acres with small courtyard.