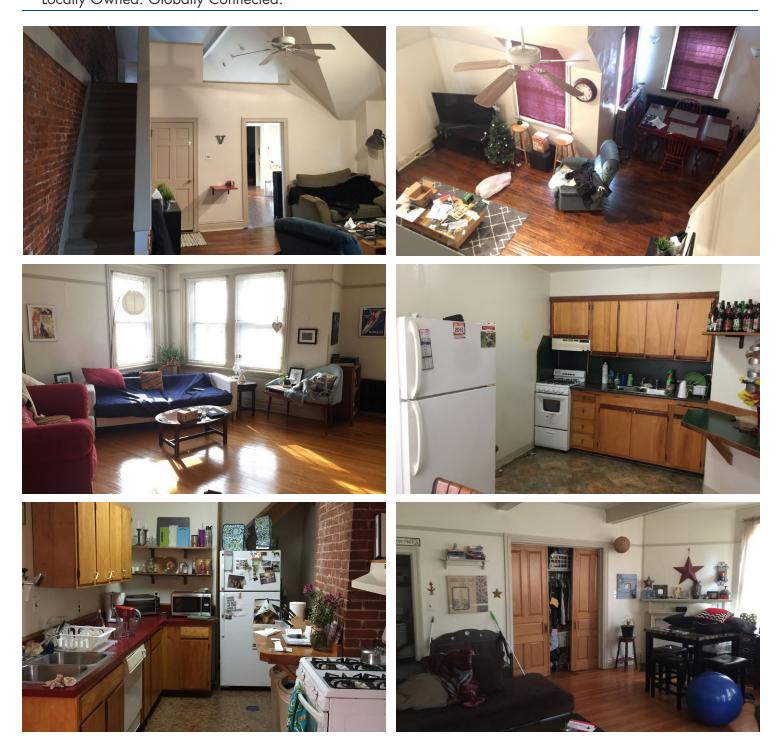

#### **PROPERTY HIGHLIGHTS**

- Six one-bedroom units + one efficiency
- Mix of apartment styles including units with lofts
- Several units with eat-in kitchen and living room
- 7 electric meters + 1 house meter
- 7 gas meters + 1 house meter
- Updated crown boiler radiator heat / new roof 2014
- Natural gas hot water heater
- Landlord pays heat, hot water, taxes and insurance
- Tenant pays electric and cooking gas