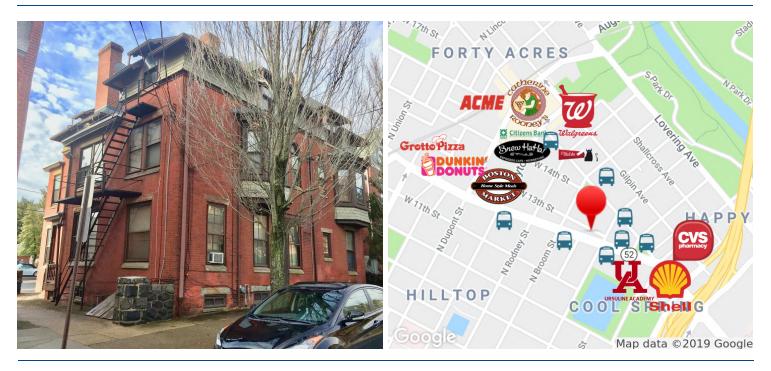

### 1305 Pennsylvania Avenue

Wilmington, DE 19806

#### **PROPERTY OVERVIEW**

Seven unit apartment building in the Trolley Square area of the City of Wilmington on .06 +/- acres with small courtyard.