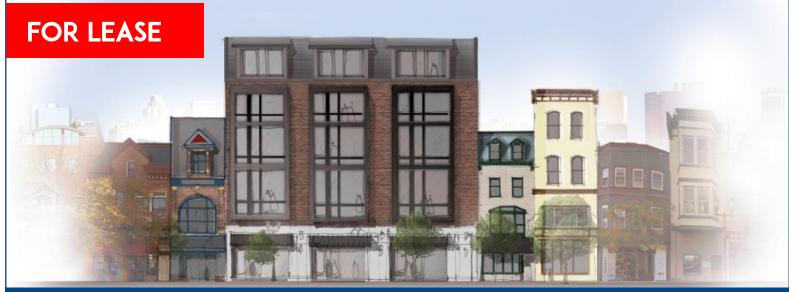

### NEW CONSTRUCTION ON MARKET STREET

Lot to include ground floor retail and approximately 24 apartments on 5 floors above

Classically inspired, modern architecture to fit into the historic fabric of Market Street, at around 45 linear feet, provides the largest retail frontage on this block

Abundant glass 13' tall storefront at the sidewalk level lets sunlight deep into the space

Present plans call for a classic red brick façade above the dark-framed commercial storefront systems

Prime opportunity for entertainment, dining, and/or nightlife to build to suit.

Incredible opportunity for new business plans to be a part of the building construction, which would reduce build out costs