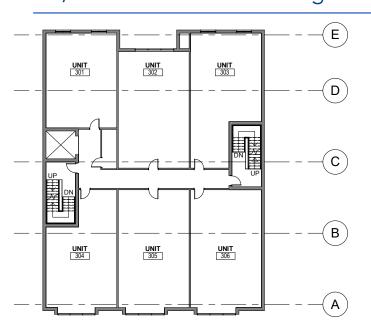

# 3<sup>rd</sup>, 4<sup>th</sup> & 5<sup>th</sup> Floors / Building Cross Section

FLOOR 3 AND 4 Scale: 1/16" = 1'-0"

Will Minster Cell 302 383 1199 Office 302 622 3516

Rich Dudek Cell 302 893 7937 Office 302 656 6870 minster@pattersonwoods.com dudek@pattersonwoods.com