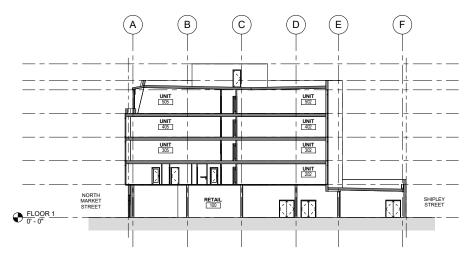

# 3<sup>rd</sup>, 4<sup>th</sup> & 5<sup>th</sup> Floors / Building Cross Section

FLOOR 3 AND 4 Scale: 1/16" = 1'-0"

Will Minster Cell 302 383 1199 Office 302 622 3516

Rich Dudek Cell 302 893 7937 Office 302 656 6870 minster@pattersonwoods.com dudek@pattersonwoods.com