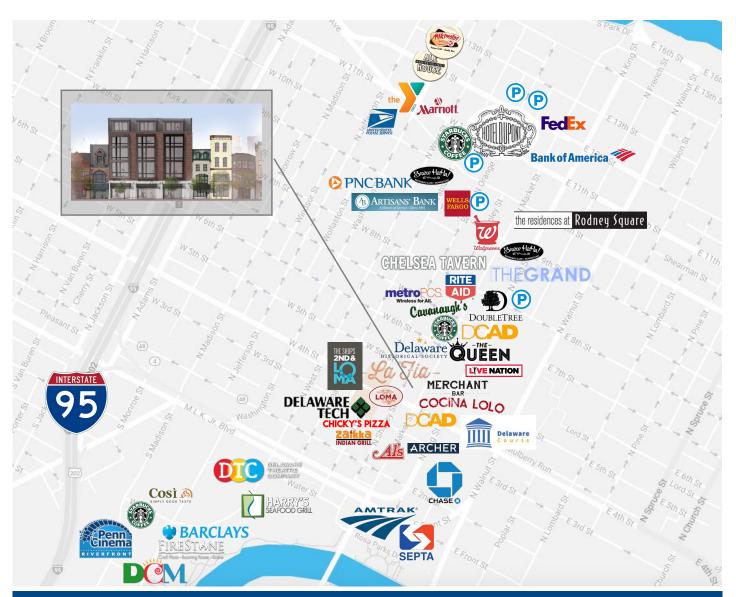

#### LOCATION DESCRIPTION

This property is located in the LOMA district, a "live - work - play" community at the lower end of Market Street. La Fia, Merchant Bar, Twisted Soul, & Dragon Cuisine are in the same block. It is nearby Live Nation at The Queen, the Grand Opera House, Playhouse Theatre, Theatre N, Cocina Lolo, Chelsea Tavern, Starbucks, LOMA Coffee, and more. It is located within a half a block to Delaware Tech and one block to the Delaware courts. There is easy access to DART public transportation, and it is a short walk to the Amtrak/SEPTA rail station.