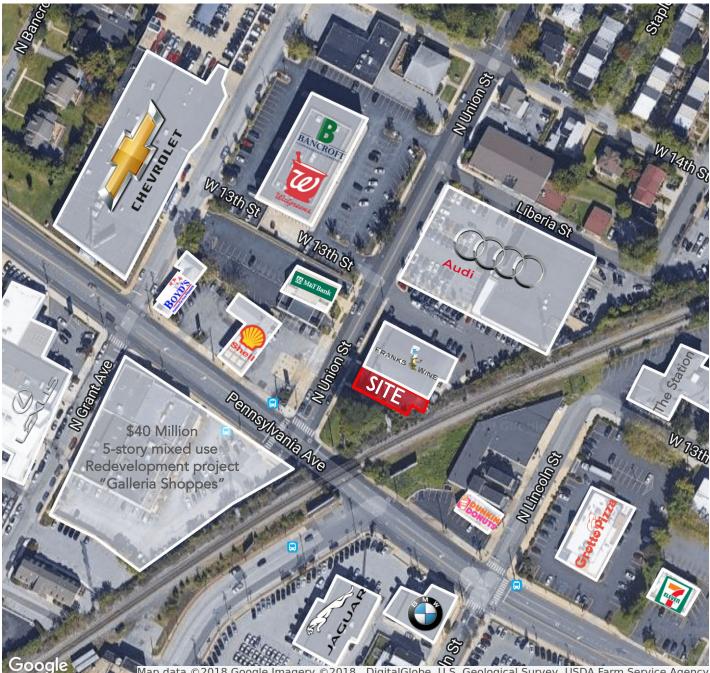

### **PROPERTY OVERVIEW**

Legendary restaurant/nightclub location

Transferable "tap room" liquor license available

Across from new (under construction) \$40 million, 5-story mixed-use redevelopment project

## 1206 N Union Street

Wilmington, DE 19806

Map data ©2018 Google Imagery ©2018 , DigitalGlobe, U.S. Geological Survey, USDA Farm Service Agency

Joseph Latina Tel 302.622.3512 jlatina@pattersonwoods.com