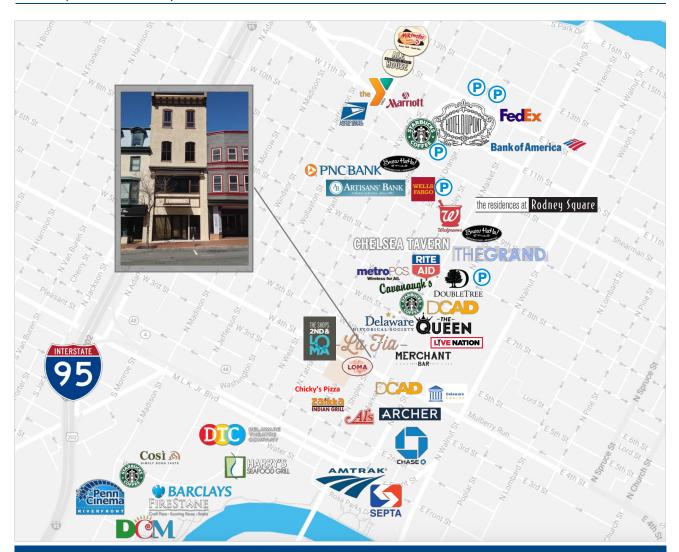

#### **Location Description**

This property is located in the LOMA district, a "live - work - play" community at the lower end of Market Street. La Fia, Merchant Bar, Twisted Soul, & Dragon Cuisine are in the same block. It is nearby Live Nation at The Queen, the Grand Opera House, Playhouse Theatre, Theatre N, Chelsea Tavern, Starbucks, LOMA Coffee, and more. There is easy access to DART public transportation, and it is a short walk to the Amtrak/SEPTA rail station.