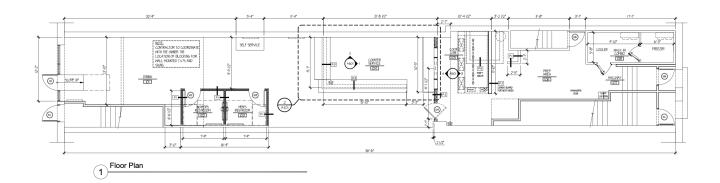

-6870 dudek@pattersonwoods.com



Tel 302.622.3500 www.pattersonwoods.com





## **FOR LEASE**

#### 415 N Market St

Wilmington, DE 19801

Locally Owned. Globally Connected.



#### **Location Description**

This property is located in the LOMA district, a "live - work - play" community at the lower end of Market Street. La Fia, Merchant Bar, Twisted Soul, & Dragon Cuisine are in the same block. It is nearby Live Nation at The Queen, the Grand Opera House, Playhouse Theatre, Theatre N, Chelsea Tavern, Starbucks, LOMA Coffee, and more. There is easy access to DART public transportation, and it is a short walk to the Amtrak/SEPTA rail station.



Rich Dudek
Tel 302.656.6870
dudek@pattersonwoods.com





# FOR LEASE

### 415 N Market St

Wilmington, DE 19801

## Possible Restaurant Layout





Enlarged Bar Plan