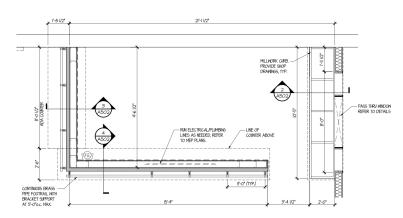

870 dudek@pattersonwoods.com



Tel 302.622.3500 www.pattersonwoods.com





## **FOR LEASE**

#### 415 N Market St

Wilmington, DE 19801

Locally Owned. Globally Connected.



#### **Location Description**

This property is located in the LOMA district, a "live - work - play" community at the lower end of Market Street. La Fia, Merchant Bar, Twisted Soul, & Dragon Cuisine are in the same block. It is nearby Live Nation at The Queen, the Grand Opera House, Playhouse Theatre, Theatre N, Chelsea Tavern, Starbucks, LOMA Coffee, and more. There is easy access to DART public transportation, and it is a short walk to the Amtrak/SEPTA rail station.



Rich Dudek
Tel 302.656.6870
dudek@pattersonwoods.com





# FOR LEASE

### 415 N Market St

Wilmington, DE 19801

## Possible Restaurant Layout





Enlarged Bar Plan